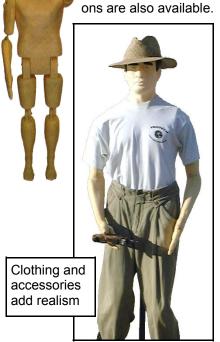

# **3D PLASTIC BODY**

These molded plastic targets are life-size (5'10" tall) and fully 3-dimensional. The movable joints allow them to be placed in a variety of positions for various scenarios. The **SLP** Target Mounting Adapter is used with these targets. A complete target (MR-T-3DPB-TC) includes a Male Head, Torso, Arms and Legs. The various components are available separately so you may replace parts only as needed. Accessory weap-

This target uses the **SLP** Target Mounting Adapter.

Clothing may be added for additional realism.

When you purchase your targets from United Service Associates, Inc. we make any necessary modifications required for our adapters. We can also supply custom adapters for your targets.