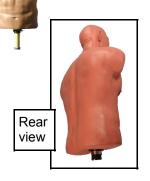

### 3D PLASTIC 1/2-SHELL

These life-size targets are made of a durable plastic polymer. The head and torso are molded together. They are the most economical 3D targets available. While they do not provide a realistic rear view, they do facilitate recording hits with paper targets placed inside.

This target uses the **SLP** Target Mounting Adapter.

Clothing may be added for additional realism.

When you purchase your targets from United Service Associates, Inc. we make any necessary modifications required for our adapters. We can also supply custom adapters for your targets.

Rear view