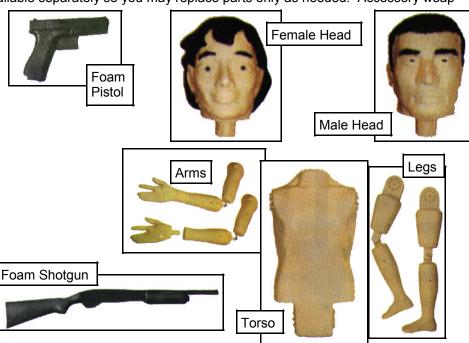

# **3D PLASTIC BODY**

These molded plastic targets are life-size (5'10" tall) and fully 3-dimensional. The movable joints allow them to be placed in a variety of positions for various scenarios. The **SLP** Target Mounting Adapter is used with these targets. A complete target (MR-T-3DPB-TC) includes a Male Head, Torso, Arms and Legs. The various components are available separately so you may replace parts only as needed. Accessory weap-