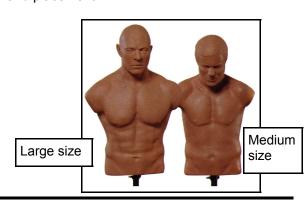

## **3D POLY VINYL**

These targets are life-size and anatomically accurate (front and back). The resilient poly vinyl material makes these targets appropriate for knife and baton training as well as less-than-lethal ammunition. There are two styles available: large and medium size.

The 3D Poly Vinyl targets mount to the MAD ROBOT with the **TMP** Target Mounting Adapter. The targets can take 1000 to 2000 rounds depending on caliber and placement.